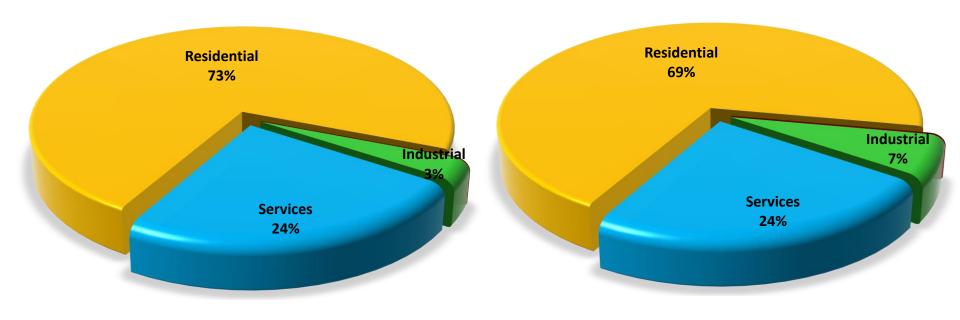

# **KONTRIBUSI PENDAPATAN & EBITDA**

REVENUE Q1 2018: RP 320 Miliar

EBITDA Q1 2018: RP 95 Miliar