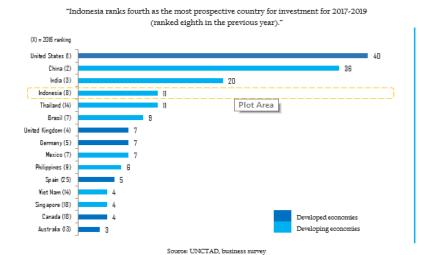

0.520 |



# Lampiran



### PASAR PERTUMBUHAN INDONESIA

#### **Economic Indicators**

|                         | 2016   | 2017   | 2018<br>State Budget |
|-------------------------|--------|--------|----------------------|
| Economic Growth (%)     | 5.02   | 5.07   | 5.4                  |
| Inflation Rate (%)      | 3.02   | 3.61   | 3.5                  |
| Exchange Rate (Rp/USD)  | 13,307 | 13,384 | 13.400               |
| 3 Month SBI (%)         | 5.7    | 4.98   | 5.2                  |
| Oil Price (USD/bbl)     | 40,2   | 51,2   | 48                   |
| Oil Lifting (k bbl/day) | 829    | 803,9  | 800                  |



Source: Bank of Indonesia, Ministry of Finance

Indonesia ranks fourth as the most prospective country for invesment for 2017-2019 (UNCTAD business survey)



Indonesia: TOP 3 destinations for investors (The Economist survey 2017)

"The Economist: Top 3 destination for attracting investors in Asia (after China & India)"



Source: UNCTAD, \The Boonomist - Asia Business Outlook Survey 2017



# Potensi Pertumbuhan Properti Indonesia

- Rapid urbanisation
- Growing middle-class
- Strong savings and income growth
- Low mortgage penetration
- Property as investment
- Improving regulatory environment
- Banking innovation
- Low property prices in the region
- Highest yields in the region

### PRICE PER SQM/ GDP PER CAPITA



Source: Global Property Guide

#### ASIA PACIFIC PROPERTY

RENTAL YIELD



### PROPERTY PRICE (USD/SQM)



# **Kepemilikan Properti oleh Asing**

### LAND TITLES AVAILABLE:

1. Freehold : may be held by Indonesian citizens only