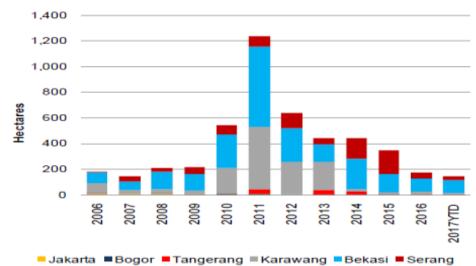

lation no 29/2016 dated on 19 Sept 2016 for certain minimum property value, which in Jakarta Province, a minimum Rp 10 bn for landed house and Rp 3 bn for condominium and subsequently much lower value for other areas.
- 2. Establish a company with approval for full or part foreign ownership (PMA company) to own the property.
- 3. Through Indonesian nominees, establish a locally owned company.
- 4. Use an Indonesian professional third party corporate nominee.
- 5. Private unregistered lease.
- 6. Establish a person to person arrangement with an Indonesian private individual who will personally own the property.

## **Pasar Kondominimum Jakarta**







Source: Q3'2017 Market Review for Jakarta Jones Lang LaSalle Research



### Pasar Industri Jakarta

### Annual Industrial Land Absorption



# Industrial Land Prices and Maintenance Costs (in USD equivalent)

| REGION    | LAND PRICE (IN USD/SQ M) |         |         | MAINTENANCE COSTS<br>(IN USD/SQ M/MONTH) |         |         |
|-----------|--------------------------|---------|---------|------------------------------------------|---------|---------|
|           | LOWEST                   | HIGHEST | AVERAGE | LOWEST                                   | HIGHEST | AVERAGE |
| Bogor     | 120.00                   | 300.53  | 210.26  | 0.06                                     | 0.06    | 0.06    |
| Bekasi    | 180.32                   | 240.42  | 219.80  | 0.06                                     | 0.08    | 0.07    |
| Tangerang | 150.26                   | 187.83  | 194.09  | 0.03                                     | 0.08