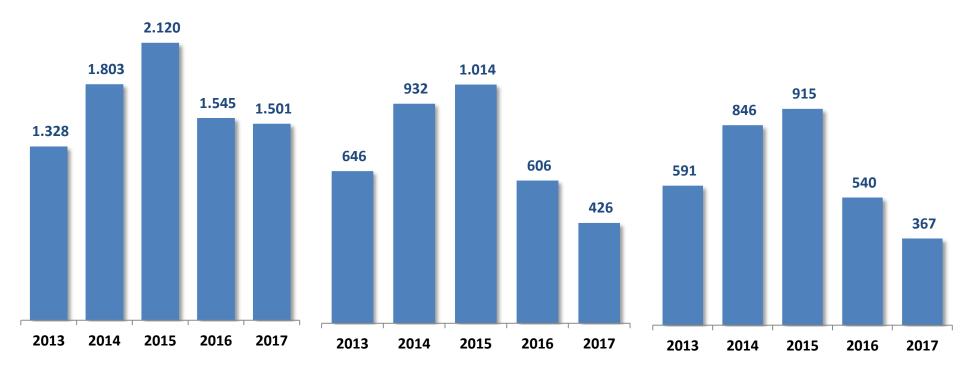

# **KONTRIBUSI PENDAPATAN & EBITDA**

REVENUE Q1 2018: RP 320 Miliar

EBITDA Q1 2018: RP 95 Miliar