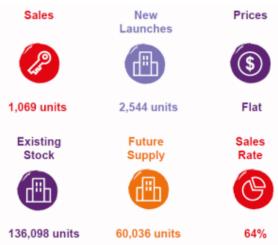

n no 103/2015 dated on 22 December 2015 and further reinforced by The Ministry of Agricultural and Spatial Planning /National Land Agency Regulation no 29/2016 dated on 19 Sept 2016 for certain minimum property value, which in Jakarta Province, a minimum Rp 10 bn for landed house and Rp 3 bn for condominium and subsequently much lower value for other areas.
- 2. Establish a company with approval for full or part foreign ownership (PMA company) to own the property.
- 3. Through Indonesian nominees, establish a locally owned company.
- 4. Use an Indonesian professional third party corporate nominee.
- 5. Private unregistered lease.
- 6. Establish a person to person arrangement with an Indonesian private individual who will personally own the property.

## **Pasar Kondominimum Jakarta**







Source: Q3'2017 Market Review for Jakarta Jones Lang LaSalle Research



### Pasar Industri Jakarta

### Annual Industrial Land Absorption



# Industrial Land Prices and Maintenance Costs (in USD equivalent)

| REGION    | LAND PRICE (IN USD/SQ M) |         |         | MAINTENANCE COSTS<br>(IN USD/SQ M/MONTH) |         |         |
|-----------|--------------------------|---------|---------|------------------------------------------|---------|---------|
|           | LOWEST                   | HIGHEST | AVERAGE | LOWEST                                   | HIGHEST | AVERAGE |
| Bogor     | 120.00                   | 300.53  | 210.26  | 0.06                                     | 0.06    | 0.06    |
| Bekasi    | 180.32                   | 240.42  | 219.80  | 0.06