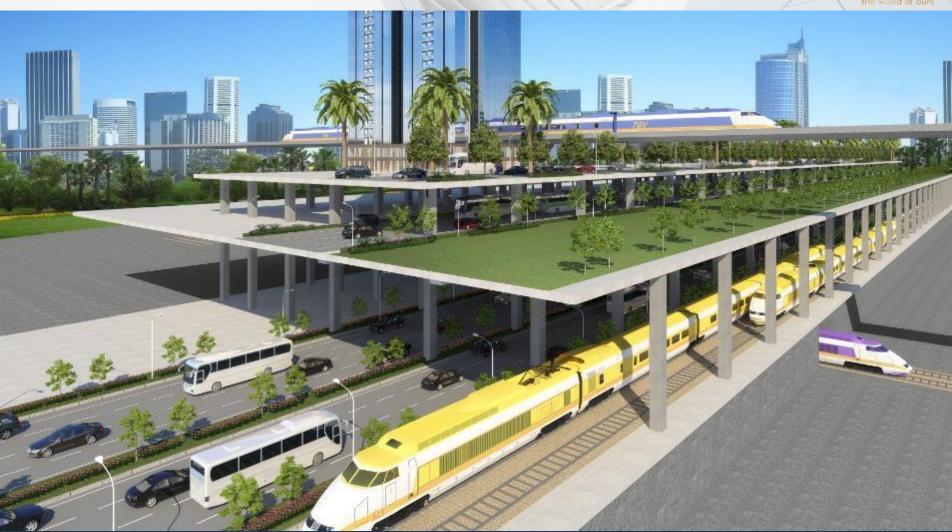

a Oktaviani Director



Sony Independen Director



Juvantia Independen Director

# Peta Koridor Pertumbuhan Ekonomi Surrounded by 6 Industrial Estates









PATIMBAN DEEP SEAPORT EST. VALUE: Rp 40T

COMPLETED BY: 2019 (PARTIAL)



LRT CAWANG -BEKASI TIMUR - CIKARANG

EST. VALUE : Rp 3,2 T COMPLETED BY: 2019



KERTAJATI INTERNATIONALAIRPORT

EST. VALUE: Rp 23 T COMPLETED BY: 2018



APM (MONORAIL) CONNECTING 7 INDUSTRIAL ESTATE

EST. VALUE: Rp 21 T COMPLETED BY: 2020



FAST SPEED TRAIN
JAKARTA – BANDUNG
EST. VALUE: Rp 65T
START TO BUILD: 2019



TOLL JAKARTA – CIKAMPEK ELEVATED HIGHWAY EST. VALUE: Rp 16 T COMPLETED BY: 2019



## TRANSPORTASI MASA DEPAN





**Elevated Cikampek Toll Road** 







# **4 LAPISAN JALAN YANG DIRENCANAKAN**

LRT / Monorail, Bus dibawah permukaan jalan





# Area Belanja/Shopping





# Central Park of 100 Ha

Kebun Binatang Mini, Danau, Hutan, Padang Rumput, Jalur *Jogging* & Berjalan Kaki





# **Central Park of 100 Ha**

Kemajuan konstruksi terbaru















# Meikarta

# Kemajuan konstruksi terbaru





















# TOWER S 20 Units/ Floor

### **Choice of Apartment Units:**

- From:
  - Studio (21.91 m<sup>2</sup>)
  - 2 BR (33.37 62.30 m<sup>2</sup>)
  - 3 BR (63.82 75.23 m<sup>2</sup>)
  - 4 BR (82.98 98.29 m<sup>2</sup>)
- 37 Floors

#### **TOWER S1**

# TOWER S2









#### **TRIVIUM**

### **North Tower**

Launched: 24 Nov 2012

SGA Sold : 20,142 sqm

ASP : Rp 12,1 Mil / sqm

Pre – Sold : Rp 245 bil (100%)

Payment : Cash 19%

Profile Mortgage 23%

**Instalment 58%** 

### **South Tower**

Launched : 1 Jun 2013

SGA