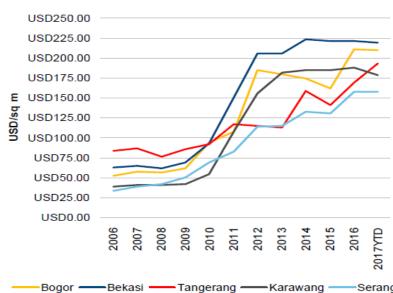

| 120.00                   | 300.53  | 210.26  | 0.06                                     | 0.06    | 0.06    |
| Bekasi    | 180.32                   | 240.42  | 219.80  | 0.06                                     | 0.08    | 0.07    |
| Tangerang | 150.26                   | 187.83  | 194.09  | 0.03                                     | 0.08    | 0.06    |
| Karawang  | 170.00                   | 185.00  | 177.00  | 0.05                                     | 0.10    | 0.06    |
| Serang    | 150.26                   | 165.29  | 157.78  | 0.03                                     | 0.05    | 0.04    |

<sup>\*1</sup>USD = Rp 13,330

Source: Colliers International Indonesia - Research

### Types of Activities Industries During 2017YTD



#### **Greater Jakarta Industrial Land Prices**





# Kinerja Saham



| 1.456T     | 2,100.00-2,540.00 | 1,585.00-4,940.00 |
|------------|-------------------|-------------------|
| MARKET CAP | DAY RANGE         | 52 WEEK RANGE     |
| 2,100.00   | 2,090.00          | 5,945,100         |
| OPEN       | PREV CLOSE        | VOLUME            |

## **Share Price As Per Mar 31, 2018**

Closing Price : Rp 3,100 Day Volume : 477.500

Market Cap : Rp 2.2 trillion



## **Tonggak Sejarah**

#### 1987-1997

The forerunner, PT Desa Dekalb established in 1987, and was transformed into PT Lippo Cikarang in 1995 located in Bekasi, West Java. Listed on stock exchange in 1997.

### 2004-2012

- Construction of Vassa Lake Residence at CBD Lippo Cikarang.
- Construction of industrial estate Delta Silicon 3 and 5.
- **Construction of Lippo Cikarang** C