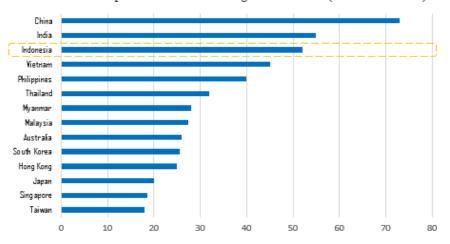

-----------------|--------|--------|----------------------|
| Economic Growth (%)     | 5.02   | 5.07   | 5.4                  |
| Inflation Rate (%)      | 3.02   | 3.61   | 3.5                  |
| Exchange Rate (Rp/USD)  | 13,307 | 13,384 | 13.400               |
| 3 Month SBI (%)         | 5.7    | 4.98   | 5.2                  |
| Oil Price (USD/bbl)     | 40,2   | 51,2   | 48                   |
| Oil Lifting (k bbl/day) | 829    | 803,9  | 800                  |



Source: Bank of Indonesia, Ministry of Finance

Indonesia ranks fourth as the most prospective country for invesment for 2017-2019 (UNCTAD business survey)



Indonesia: TOP 3 destinations for investors (The Economist survey 2017)

"The Economist: Top 3 destination for attracting investors in Asia (after China & India)"



Source: UNCTAD, \The Boonomist - Asia Business Outlook Survey 2017



# Potensi Pertumbuhan Properti Indonesia

- Rapid urbanisation
- Growing middle-class
- Strong savings and income growth
- Low mortgage penetration
- Property as investment
- Improving regulatory environment
- Banking innovation
- Low property prices in the region
- Highest yields in the region

### PRICE PER SQM/ GDP PER CAPITA



Source: Global Property Guide

#### ASIA PACIFIC PROPERTY

RENTAL YIELD



### PROPERTY PRICE (USD/SQM)



# **Kepemilikan Properti oleh Asing**

### LAND TITLES AVAILABLE:

1. Freehold : may be held by Indonesian citizens only (not even by fully

Indonesian-owned companies).

2. Right to Build (renewable leasehold) : may be held by Indonesian citizens and any company

established in Indones