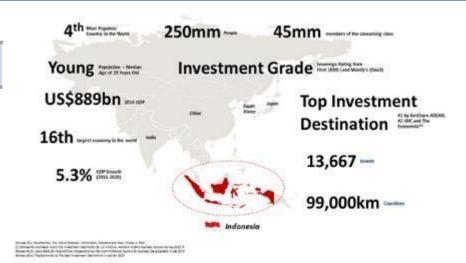

|       |       |      | 7.528 | -       | 1.900   | 10.000 |
| Total Sales                  | 1.891 | 2.692 | 749  | 7.838 | 169     | 1.958   | 10.520 |



# Lampiran



### PASAR PERTUMBUHAN INDONESIA

#### **Economic Indicators**

|                         | 2016   | 2017   | 2018<br>State Budget |
|-------------------------|--------|--------|----------------------|
| Economic Growth (%)     | 5.02   | 5.07   | 5.4                  |
| Inflation Rate (%)      | 3.02   | 3.61   | 3.5                  |
| Exchange Rate (Rp/USD)  | 13,307 | 13,384 | 13.400               |
| 3 Month SBI (%)         | 5.7    | 4.98   | 5.2                  |
| Oil Price (USD/bbl)     | 40,2   | 51,2   | 48                   |
| Oil Lifting (k bbl/day) | 829    | 803,9  | 800                  |



Source: Bank of Indonesia, Ministry of Finance

Indonesia ranks fourth as the most prospective country for invesment for 2017-2019 (UNCTAD business survey)



Indonesia: TOP 3 destinations for investors (The Economist survey 2017)

"The Economist: Top 3 destination for attracting investors in Asia (after China & India)"



Source: UNCTAD, \The Boonomist - Asia Business Outlook Survey 2017



# Potensi Pertumbuhan Properti Indonesia

- Rapid urbanisation
- Growing middle-class
- Strong savings and income growth
- Low mortgage penetration
- Property as investment
- Improving regulatory environment
- Banking innovation
- Low property prices in the region
- Highest yields in the region

### PRICE PER SQM/ GDP PER CAPITA



Source: Global Property Guide

#### ASIA PACIFIC PROPERTY

RENTAL YIE