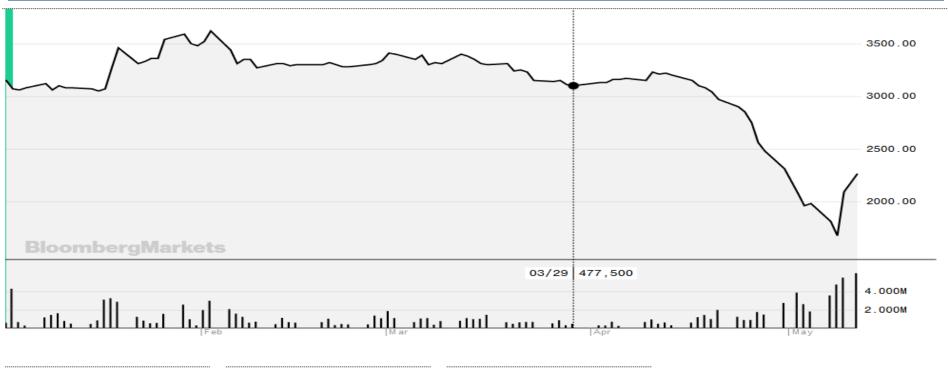

# **KONTRIBUSI PENDAPATAN & EBITDA**

REVENUE Q1 2018: RP 320 Miliar

EBITDA Q1 2018: RP 95 Miliar