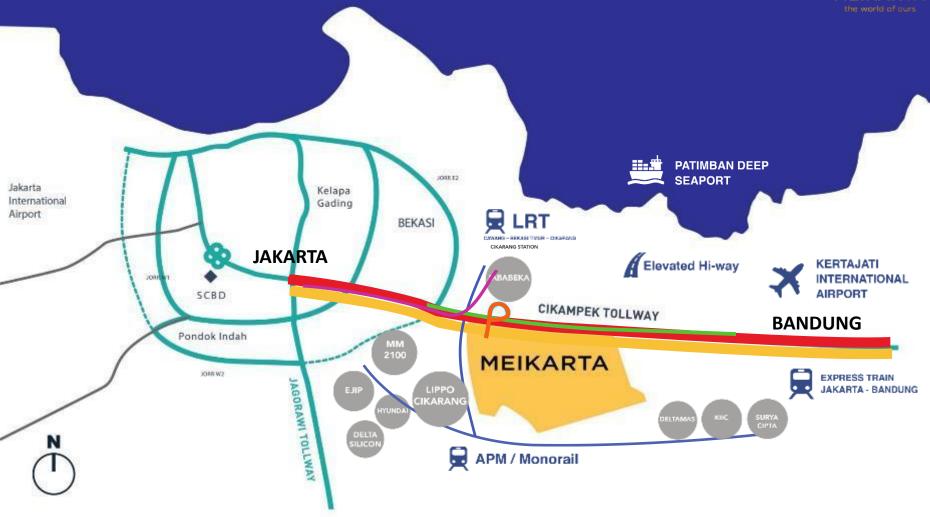

# **PETA LIPPO CIKARANG**

| Residential |   |        |  |  |  |  |
|-------------|---|--------|--|--|--|--|
| Houses      | > | 17.192 |  |  |  |  |
| Condominium | > | 1,976  |  |  |  |  |
| Shophouses  | > | 1,216  |  |  |  |  |
| Industrial  | > | 1,200  |  |  |  |  |