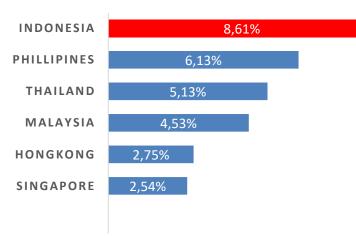

urce: Bank of Indonesia, Ministry of Finance

Indonesia ranks fourth as the most prospective country for invesment for 2017-2019 (UNCTAD business survey)



Indonesia: TOP 3 destinations for investors (The Economist survey 2017)

"The Economist: Top 3 destination for attracting investors in Asia (after China & India)"



Source: UNCTAD, \The Boonomist - Asia Business Outlook Survey 2017



# Potensi Pertumbuhan Properti Indonesia

- Rapid urbanisation
- Growing middle-class
- Strong savings and income growth
- Low mortgage penetration
- Property as investment
- Improving regulatory environment
- Banking innovation
- Low property prices in the region
- Highest yields in the region

### PRICE PER SQM/ GDP PER CAPITA



Source: Global Property Guide

#### ASIA PACIFIC PROPERTY

RENTAL YIELD



### PROPERTY PRICE (USD/SQM)



# **Kepemilikan Properti oleh Asing**

### LAND TITLES AVAILABLE:

1. Freehold : may be held by Indonesian citizens only (not even by fully

Indonesian-owned companies).

2. Right to Build (renewable leasehold) : may be held by Indonesian citizens and any company

established in Indonesia for an initial 30 years.

3. Right to Use (renewable leasehold) : may be held by Indonesian citizens, any company and foreigner

residence in Indonesia for an initial 30 years, extendable for

another 20 years and renewable for another 30 years

### **OPTIONS FOR FOREIGN OWNERSHIP:**

- 1. Foreign residence in Indonesia can purchase property in own name under *Right to Use* title under Government Regulation no 103/2015 dated on 22 December 2015 and further reinforced by T