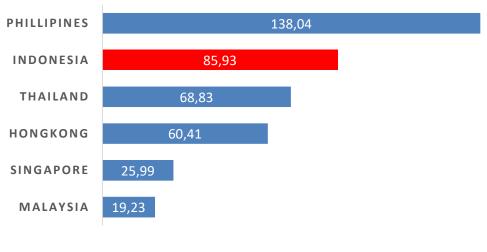

| Oil Lifting (k bbl/day) | 829    | 803,9  | 800                  |



Source: Bank of Indonesia, Ministry of Finance

Indonesia ranks fourth as the most prospective country for invesment for 2017-2019 (UNCTAD business survey)



Indonesia: TOP 3 destinations for investors (The Economist survey 2017)

"The Economist: Top 3 destination for attracting investors in Asia (after China & India)"



Source: UNCTAD, \The Boonomist - Asia Business Outlook Survey 2017



# Potensi Pertumbuhan Properti Indonesia

- Rapid urbanisation
- Growing middle-class
- Strong savings and income growth
- Low mortgage penetration
- Property as investment
- Improving regulatory environment
- Banking innovation
- Low property prices in the region
- Highest yields in the region

### PRICE PER SQM/ GDP PER CAPITA



Source: Global Property Guide

#### ASIA PACIFIC PROPERTY

RENTAL YIELD



### PROPERTY PRICE (USD/SQM)



# **Kepemilikan Properti oleh Asing**

### LAND TITLES AVAILABLE:

1. Freehold : may be held by Indonesian citizens only (not even by fully

Indonesian-owned companies).

2. Right to Build (renewable leasehold) : may be held by Indonesian citizens and any company

established in Indonesia for an initial 30 years.

3. Right to Use (renewable leasehold) : may be held by Indonesian citizens, any company and foreigner

residence in Indonesia for an initial 30 years, extendable for

another 20 years and renewable for another 30 years

### **OPTIONS FOR FOREIGN OWNERSHIP:**

- 1. Foreign residence in Indonesia can purchase property in own name under *Right to Use* title under Government R