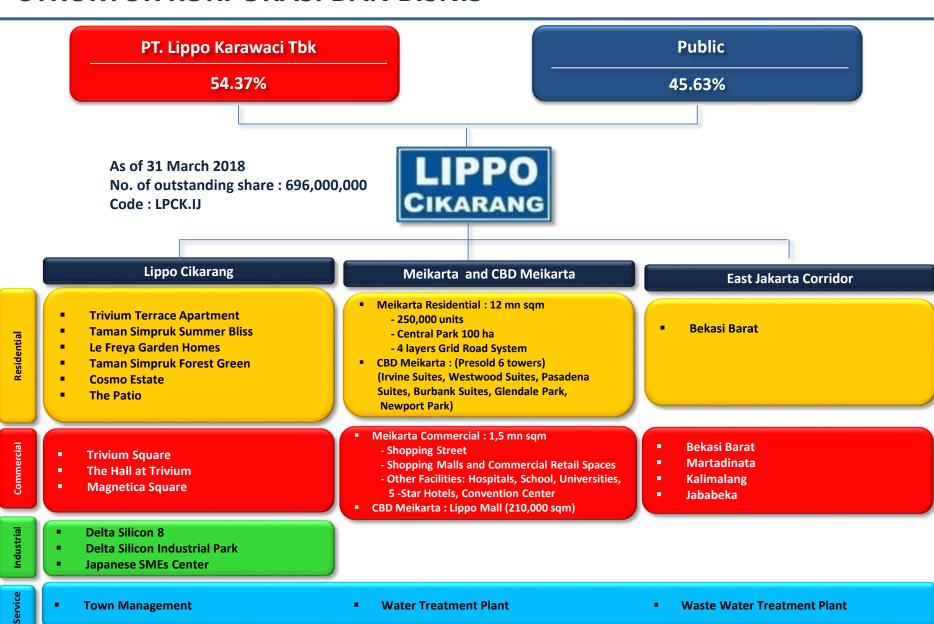

### STRUKTUR KORPORASI DAN BISNIS

### **Lippo Cikarang**

- Boosting marketing sales to capitalize on favorable demographic trends and housing requirements in eastern
- Focus on premium products to differentiate from Meikarta

growth corridor.

- Sales of strategic landbank to develop complimentary products (e.g. develop AXIA South Cikarang Serviced Apartment with Toyota Tsusho & Tokyu Land).
  - Sold land to Shimizu Corp for Fujita Kanko hotel
- Execution of Joint Operation (KSO) with Mandiri Group, an industrial landowner to develop Delta Silicon 8.

### Meikarta

- Enhance landbank value via visionary masterplan to develop a leading edge smart city.
- Offering affordable high quality high rise products in an integrated township in a strategic location in the heart of Indonesia's economic center.
- Development of Meikarta Shopping Center, Commercial Retail Spaces and a Mall in the CBD Meikarta, including shopping street.
- Development of Offices, Hotels and other complementary products to support the commercial area.

### **East Jakarta Corridor**

- Diversifying landbank to cover strategic high density sites East of Jakarta to developed integrated mixed use projects.
- Recycle capital via injection of completed assets into REITs through our asset light strategy.

 Strengthen the recurring revenue base by growing fee income contribution via providing management services for all completed developments.