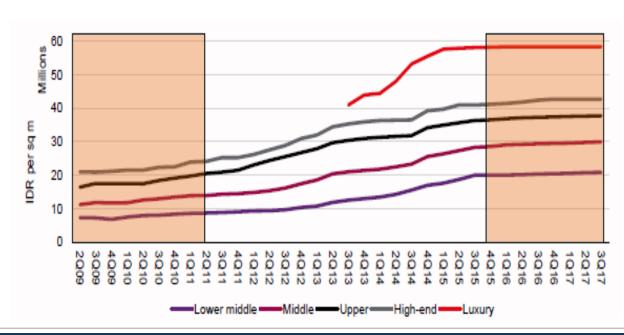

ion no 103/2015 dated on 22 December 2015 and further reinforced by The Ministry of Agricultural and Spatial Planning /National Land Agency Regulation no 29/2016 dated on 19 Sept 2016 for certain minimum property value, which in Jakarta Province, a minimum Rp 10 bn for landed house and Rp 3 bn for condominium and subsequently much lower value for other areas.
- 2. Establish a company with approval for full or part foreign ownership (PMA company) to own the property.
- 3. Through Indonesian nominees, establish a locally owned company.
- 4. Use an Indonesian professional third party corporate nominee.
- 5. Private unregistered lease.
- 6. Establish a person to person arrangement with an Indonesian private individual who will personally own the property.

## **Pasar Kondominimum Jakarta**







Source: Q3'2017 Market Review for Jakarta Jones Lang LaSalle Research



### Pasar Industri Jakarta

### Annual Industrial Land Absorption



# Industrial Land Prices and Maintenance Costs (in USD equivalent)

| REGION    | LAND PRICE (IN USD/SQ M) |         |         | MAINTENANCE COSTS<br>(IN USD/SQ M/MONTH) |         |         |
|-----------|--------------------------|---------|---------|------------------------------------------|---------|---------|
|           | LOWEST                   | HIGHEST | AVERAGE | LOWEST                                   | HIGHEST | AVERAGE |
| Bogor     | 120.00                   | 300.53  | 210.26  | 0.06                                     | 0.06    | 0.06    |
| Bekasi    | 180.32                   | 240.42  | 219.80  | 0.06