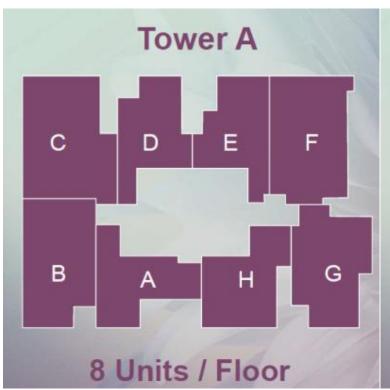

T. VALUE : Rp 3,2 T COMPLETED BY: 2019



KERTAJATI INTERNATIONALAIRPORT

EST. VALUE: Rp 23 T COMPLETED BY: 2018



APM (MONORAIL) CONNECTING 7 INDUSTRIAL ESTATE

EST. VALUE: Rp 21 T COMPLETED BY: 2020



FAST SPEED TRAIN
JAKARTA – BANDUNG
EST. VALUE: Rp 65T
START TO BUILD: 2019



TOLL JAKARTA – CIKAMPEK ELEVATED HIGHWAY EST. VALUE: Rp 16 T COMPLETED BY: 2019



## TRANSPORTASI MASA DEPAN





**Elevated Cikampek Toll Road** 







# **4 LAPISAN JALAN YANG DIRENCANAKAN**

LRT / Monorail, Bus dibawah permukaan jalan





# Area Belanja/Shopping





# Central Park of 100 Ha

Kebun Binatang Mini, Danau, Hutan, Padang Rumput, Jalur *Jogging* & Berjalan Kaki





# **Central Park of 100 Ha**

Kemajuan konstruksi terbaru















# Meikarta

# Kemajuan konstruksi terbaru





















# TOWER S 20 Units/ Floor

### **Choice of Apartment Units:**

- From:
  - Studio (21.91 m<sup>2</sup>)
  - 2 BR (33.37 62.30 m<sup>2</sup>)
  - 3 BR (63.82 75.23 m<sup>2</sup>)
  - 4 BR (82.98 98.29 m<sup>2</sup>)
- 37 Floors

#### **TOWER S1**

# TOWER S2









#### **TRIVIUM**

### **North Tower**

Launched: 24 Nov 2012

SGA Sold : 20,142 sqm

ASP : Rp 12,1 Mil / sqm

Pre – Sold : Rp 245 bil (100%)

Payment : Cash 19%

Profile Mortgage 23%

**Instalment 58%** 

### **South Tower**

Launched : 1 Jun 2013

SGA Sold : 22,081 sqm

ASP : Rp 12,7 Mil / sqm

Pre – Sold : Rp 281 bil (99%)

Payment : Cash 21%

Profile Mortgage 21%

**Instalment 58%** 

### **The Suites**

Launched: 22 Feb 2014

SGA Sold : 19,404 sqm

ASP : Rp 14,6 Mil / sqm

Pre – Sold : Rp 283 bil (99%)

Payment : Cash