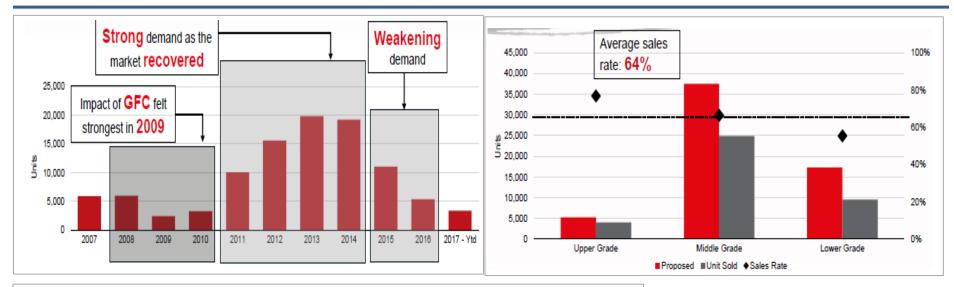

ation no 103/2015 dated on 22 December 2015 and further reinforced by The Ministry of Agricultural and Spatial Planning /National Land Agency Regulation no 29/2016 dated on 19 Sept 2016 for certain minimum property value, which in Jakarta Province, a minimum Rp 10 bn for landed house and Rp 3 bn for condominium and subsequently much lower value for other areas.
- 2. Establish a company with approval for full or part foreign ownership (PMA company) to own the property.
- 3. Through Indonesian nominees, establish a locally owned company.
- 4. Use an Indonesian professional third party corporate nominee.
- 5. Private unregistered lease.
- 6. Establish a person to person arrangement with an Indonesian private individual who will personally own the property.

## **Pasar Kondominimum Jakarta**







Source: Q3'2017 Market Review for Jakarta Jones Lang LaSalle Research



### Pasar Industri Jakarta

### Annual Industrial Land Absorption



# Industrial Land Prices and Maintenance Costs (in USD equivalent)

| REGION    | LAND PRICE (IN USD/SQ M) |         |         | MAINTENANCE COSTS<br>(IN USD/SQ M/MONTH) |         |         |
|-----------|--------------------------|---------|---------|------------------------------------------|---------|---------|
|           | LOWEST                   | HIGHEST | AVERAGE | LOWEST                                   | HIGHEST | AVERAGE |
| Bogor     | 120.00                   | 300.53  | 210.26  | 0.06                                     | 0.06    | 0.06    |
| Bekasi    | 180.32                   | 240.42  | 219.80  | 0.06