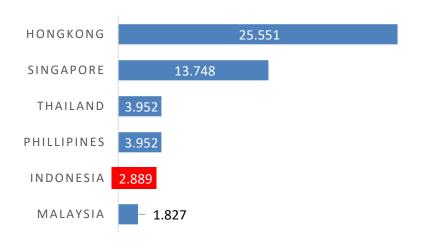

y of Finance

Indonesia ranks fourth as the most prospective country for invesment for 2017-2019 (UNCTAD business survey)



Indonesia: TOP 3 destinations for investors (The Economist survey 2017)

"The Economist: Top 3 destination for attracting investors in Asia (after China & India)"



Source: UNCTAD, \The Boonomist - Asia Business Outlook Survey 2017



# Potensi Pertumbuhan Properti Indonesia

- Rapid urbanisation
- Growing middle-class
- Strong savings and income growth
- Low mortgage penetration
- Property as investment
- Improving regulatory environment
- Banking innovation
- Low property prices in the region
- Highest yields in the region

### PRICE PER SQM/ GDP PER CAPITA



Source: Global Property Guide

#### ASIA PACIFIC PROPERTY

RENTAL YIELD



### PROPERTY PRICE (USD/SQM)



# **Kepemilikan Properti oleh Asing**

### LAND TITLES AVAILABLE:

1. Freehold : may be held by Indonesian citizens only (not even by fully

Indonesian-owned companies).

2. Right to Build (renewable leasehold) : may be held by Indonesian citizens and any company

established in Indonesia for an initial 30 years.

3. Right to Use (renewable leasehold) : may be held by Indonesian citizens, any company and foreigner

residence in Indonesia for an initial 30 years, extendable for

another 20 years and renewable for another 30 years

### **OPTIONS FOR FOREIGN OWNERSHIP:**

- 1. Foreign residence in Indonesia can purchase property in own name under *Right to Use* title under Government Regulation no 103/2015 dated on 22 December 2015 and further reinforced by The Ministry of Agricultural and