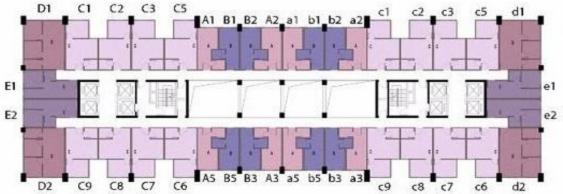

TO BUILD: 2019



TOLL JAKARTA – CIKAMPEK ELEVATED HIGHWAY EST. VALUE: Rp 16 T COMPLETED BY: 2019



## TRANSPORTASI MASA DEPAN





**Elevated Cikampek Toll Road** 







# **4 LAPISAN JALAN YANG DIRENCANAKAN**

LRT / Monorail, Bus dibawah permukaan jalan





# Area Belanja/Shopping





# Central Park of 100 Ha

Kebun Binatang Mini, Danau, Hutan, Padang Rumput, Jalur *Jogging* & Berjalan Kaki





# **Central Park of 100 Ha**

Kemajuan konstruksi terbaru















# Meikarta

# Kemajuan konstruksi terbaru





















# TOWER S 20 Units/ Floor

### **Choice of Apartment Units:**

- From:
  - Studio (21.91 m<sup>2</sup>)
  - 2 BR (33.37 62.30 m<sup>2</sup>)
  - 3 BR (63.82 75.23 m<sup>2</sup>)
  - 4 BR (82.98 98.29 m<sup>2</sup>)
- 37 Floors

#### **TOWER S1**

# TOWER S2









#### **TRIVIUM**

### **North Tower**

Launched: 24 Nov 2012

SGA Sold : 20,142 sqm

ASP : Rp 12,1 Mil / sqm

Pre – Sold : Rp 245 bil (100%)

Payment : Cash 19%

Profile Mortgage 23%

**Instalment 58%** 

### **South Tower**

Launched : 1 Jun 2013

SGA Sold : 22,081 sqm

ASP : Rp 12,7 Mil / sqm

Pre – Sold : Rp 281 bil (99%)

Payment : Cash 21%

Profile Mortgage 21%

**Instalment 58%** 

### **The Suites**

Launched: 22 Feb 2014

SGA Sold : 19,404 sqm

ASP : Rp 14,6 Mil / sqm

Pre – Sold : Rp 283 bil (99%)

Payment : Cash 28%

Profile Mortgage 24%

Instalment 48%





## **CBD Meikarta**



#### **IRVINE SUITES**

Launched : 29 Nov 2014 **SGA Sold** : 24,545 sqm

ASP : Rp 13,6 Mil / sqm

Pre - Sold : Rp 333 bil (100%)

Payment : Cash 5%

Profile Mortgage 3%

Instalment 92%

#### **