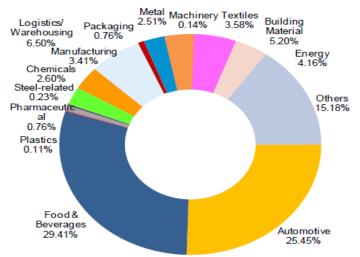

| HIGHEST | AVERAGE |
| Bogor     | 120.00                   | 300.53  | 210.26  | 0.06                                     | 0.06    | 0.06    |
| Bekasi    | 180.32                   | 240.42  | 219.80  | 0.06                                     | 0.08    | 0.07    |
| Tangerang | 150.26                   | 187.83  | 194.09  | 0.03                                     | 0.08    | 0.06    |
| Karawang  | 170.00                   | 185.00  | 177.00  | 0.05                                     | 0.10    | 0.06    |
| Serang    | 150.26                   | 165.29  | 157.78  | 0.03                                     | 0.05    | 0.04    |

<sup>\*1</sup>USD = Rp 13,330

Source: Colliers International Indonesia - Research

### Types of Activities Industries During 2017YTD



#### **Greater Jakarta Industrial Land Prices**





# Kinerja Saham



| 1.456T     | 2,100.00-2,540.00 | 1,585.00-4,940.00 |
|------------|-------------------|-------------------|
| MARKET CAP | DAY RANGE         | 52 WEEK RANGE     |
| 2,100.00   | 2,090.00          | 5,945,100         |
| OPEN       | PREV CLOSE        | VOLUME            |

## **Share Price As Per Mar 31, 2018**

Closing Price : Rp 3,100 Day Volume : 477.500

Market Cap : Rp 2.2 trillion



## **Tonggak Sejarah**

#### 1987-1997

The forerunner, PT Desa Dekalb established in 1987, and was transformed into PT Lippo Cikarang in 1995 located in Bekasi, West Java. Listed on stock exchange in 1997.

### 2004-2012

- Construction of Vassa Lake Residence at CBD Lippo Cikarang.
- Construction of industrial estate Delta Sili