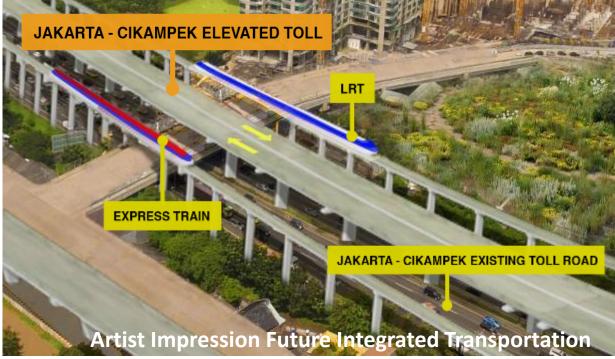

irector



Hong Kah Jin Director



Ju Kian Salim Director



Alexander Yasa Director



Lora Oktaviani Director



Sony Independen Director



Juvantia Independen Director

# Peta Koridor Pertumbuhan Ekonomi Surrounded by 6 Industrial Estates









PATIMBAN DEEP SEAPORT EST. VALUE: Rp 40T

COMPLETED BY: 2019 (PARTIAL)



LRT CAWANG -BEKASI TIMUR - CIKARANG

EST. VALUE : Rp 3,2 T COMPLETED BY: 2019



KERTAJATI INTERNATIONALAIRPORT

EST. VALUE: Rp 23 T COMPLETED BY: 2018



APM (MONORAIL) CONNECTING 7 INDUSTRIAL ESTATE

EST. VALUE: Rp 21 T COMPLETED BY: 2020



FAST SPEED TRAIN
JAKARTA – BANDUNG
EST. VALUE: Rp 65T
START TO BUILD: 2019



TOLL JAKARTA – CIKAMPEK ELEVATED HIGHWAY EST. VALUE: Rp 16 T COMPLETED BY: 2019



## TRANSPORTASI MASA DEPAN





**Elevated Cikampek Toll Road** 







# **4 LAPISAN JALAN YANG DIRENCANAKAN**

LRT / Monorail, Bus dibawah permukaan jalan





# Area Belanja/Shopping





# Central Park of 100 Ha

Kebun Binatang Mini, Danau, Hutan, Padang Rumput, Jalur *Jogging* & Berjalan Kaki





# **Central Park of 100 Ha**

Kemajuan konstruksi terbaru















# Meikarta

# Kemajuan konstruksi terbaru





















# TOWER S 20 Units/ Floor

### **Choice of Apartment Units:**

- From:
  - Studio (21.91 m<sup>2</sup>)
  - 2 BR (33.37 62.30 m<sup>2</sup>)
  - 3 BR (63.82 75.23 m<sup>2</sup>)
  - 4 BR (82.98 98.29 m<sup>2</sup>)
- 37 Floors

#### **TOWER S1**

# TOWER S2









#### **TRIVIUM**

### **North Tower**

Launched: 24 Nov 2012

SGA Sold : 20,142 sqm

ASP : Rp 12,1 Mil / sqm

Pre – Sold : Rp 245 bil (100%)

Payment : Cash 19%