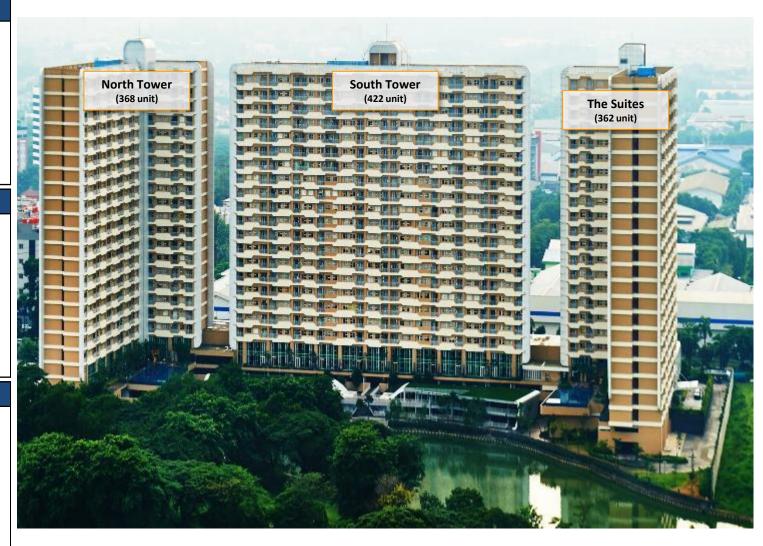

e of Apartment Units:**

- From:
  - Studio (21.91 m<sup>2</sup>)
  - 2 BR (33.37 62.30 m<sup>2</sup>)
  - 3 BR (63.82 75.23 m<sup>2</sup>)
  - 4 BR (82.98 98.29 m<sup>2</sup>)
- 37 Floors

#### **TOWER S1**

# TOWER S2









#### **TRIVIUM**

### **North Tower**

Launched: 24 Nov 2012

SGA Sold : 20,142 sqm

ASP : Rp 12,1 Mil / sqm

Pre – Sold : Rp 245 bil (100%)

Payment : Cash 19%

Profile Mortgage 23%

**Instalment 58%** 

### **South Tower**

Launched : 1 Jun 2013

SGA Sold : 22,081 sqm

ASP : Rp 12,7 Mil / sqm

Pre – Sold : Rp 281 bil (99%)

Payment : Cash 21%

Profile Mortgage 21%

**Instalment 58%** 

### **The Suites**

Launched: 22 Feb 2014

SGA Sold : 19,404 sqm

ASP : Rp 14,6 Mil / sqm

Pre – Sold : Rp 283 bil (99%)

Payment : Cash 28%

Profile Mortgage 24%

Instalment 48%





## **CBD Meikarta**



#### **IRVINE SUITES**

Launched : 29 Nov 2014 **SGA Sold** : 24,545 sqm

ASP : Rp 13,6 Mil / sqm

Pre - Sold : Rp 333 bil (100%)

Payment : Cash 5%

Profile Mortgage 3%

Instalment 92%

#### **WESTWOOD SUITES**

Launched : 29 Nov 2014

SGA Sold : 21,677 sqm

ASP : Rp 14,6 Mil / sqm Pre – Sold

: Rp 318 bil (100%) Payment : Cash 10%

Profile Mortgage 2%

Instalment 88%

#### **PASADENA SUITES**

Launched : 7 Mar 2015

SGA Sold : 26,338 sqm

ASP : Rp 15,1 Mil / sqm

Pre – Sold : Rp 400 bil (100%)

Payment : Cash 17% Profile

Mortgage 6% Instalment 77%

#### **BURBANK SUITES**

Launched : 29 Jun 2015

SGA Sold : 26,618 sqm

ASP : Rp 15,5 Mil / sqm Pre - Sold : Rp 411 bil (100%)

Payment : Instalment 80%

**Profile** : Downpayment 20%

#### **GLENDALE PARK** : 5 Dec