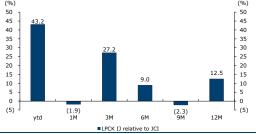

# 1014 performance: Performing above our and consensus' estimates

PT. Bahana Securities

- IQ14 bottom line +36% q-q and +73% y-y: LPCK booked 1Q14 bottom line of IDR228bn (+36% q-q and +73% y-y), 30% above our 1Q14F estimate. This result accounts for 32% of our estimate and 29% of consensus' forecast for 2014.
- Large contribution from industrial estate: LPCK posted 1Q14 revenue of IDR473bn (+1% q-q; +80% y-y) with strong contribution stemming from industrial land (78% of sales) with growth of 108% y-y. On another note, sales from residential projects were more slower +11% y-y.
- High margin stemming from more industrial projects: Higher recognition from industrial estate (1Q14 gross margin: 61%) in 1Q14 compared to 4Q13, where residential contributed around 32% of 4Q13 sales, resulted in a higher 1Q14 gross margin of 60% (vs 48% in 4Q13).